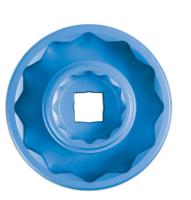

## Wheel Nut Socket - for MV Agusta

Designed to fit the 55/56mm and 26mm wheel fittings used on MV Agusta while ensuring the nuts do not get damaged.

## **Additional Information**

- MV Agusta wheel nut, Rear 56mm 12pt with Front 26mm 12 pt for front wheel fixing x 1/2"D. Please note: MV Agusta list the rear nut as 55mm when it is in fact tapered starting at 55mm.
- Applications include: F4 750, 1000, 1000R, 312R, Senna, Brutale 675, 750, 800, 800RR, 910, 910R and 920.
- Manufactured from lightweight aluminium. Max. torque 320Nm.
- Always use a torque wrench (such as Laser Part No. 5624) to manufacturer's specification.
- If the fixing is damaged, please use Laser Part No. 1908 56mm socket.